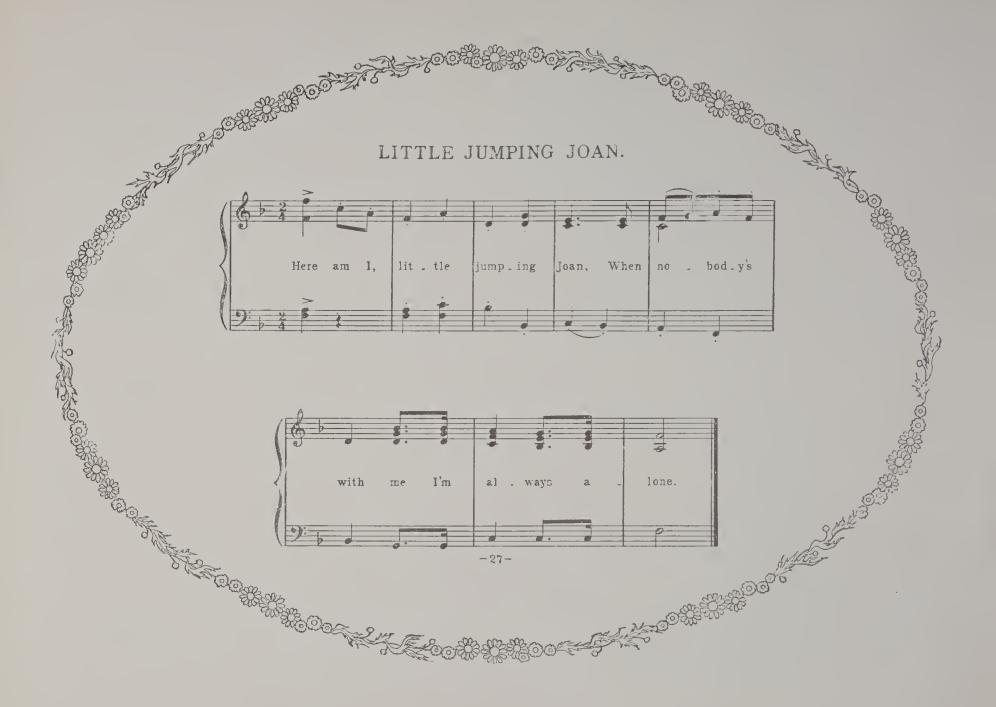

SHADY HILL SCHOOL

٠























OVER THE HILLS AND FAR AWAY. learnt to 1.Tom the tune that he could play, Was "O ver the hills and he was young; But top-knot off! great way off The wind shall blow my O - ver the hills and a 2. Tom with his pipe made such a noise That he pleased both the girls and boys. And so they stopped to hear him play "Over the hills and far away." etc —11—

































2. How shall we build it up again? Dance over my Ladye Lea! How shall we build it up again? With a gay ladye!

- 3. Silver and gold will be stole away, etc.
- 6. Build it up with wood and clay, etc
- 4. Build it up with iron and steel, etc.
- 7. Wood and clay will wash away, etc.
- 5. Iron and steel will bend and bow, etc.

- 8. Build it up with stone so strong, etc.



















































































3 9999 08677 460 9

3